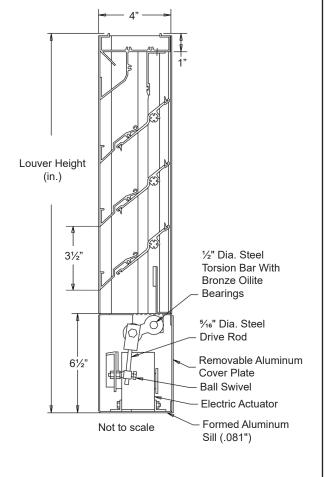

LOUVER FACE: Full width sill with head and blades contained within

jambs.

LINKAGE: Extruded aluminum, concealed in the channel out of

the airstream. The pivots, which rotate in Celcon bearings, are .50" dia. plated and machined steel. The pivot is locked to the 5/16" dia. aluminum linkage rod by a 1/4 - 20 set screw with epoxy locking patch.

Insect screen 18/16 aluminum mesh, .011" dia.,

-or-1/2" sq. mesh intermediate double crimped -or-

aluminum wire, .063" dia.

FINISH: Mill

ACTUATOR: 120 VAC spring return normally closed.

133 in-lbs. torque.